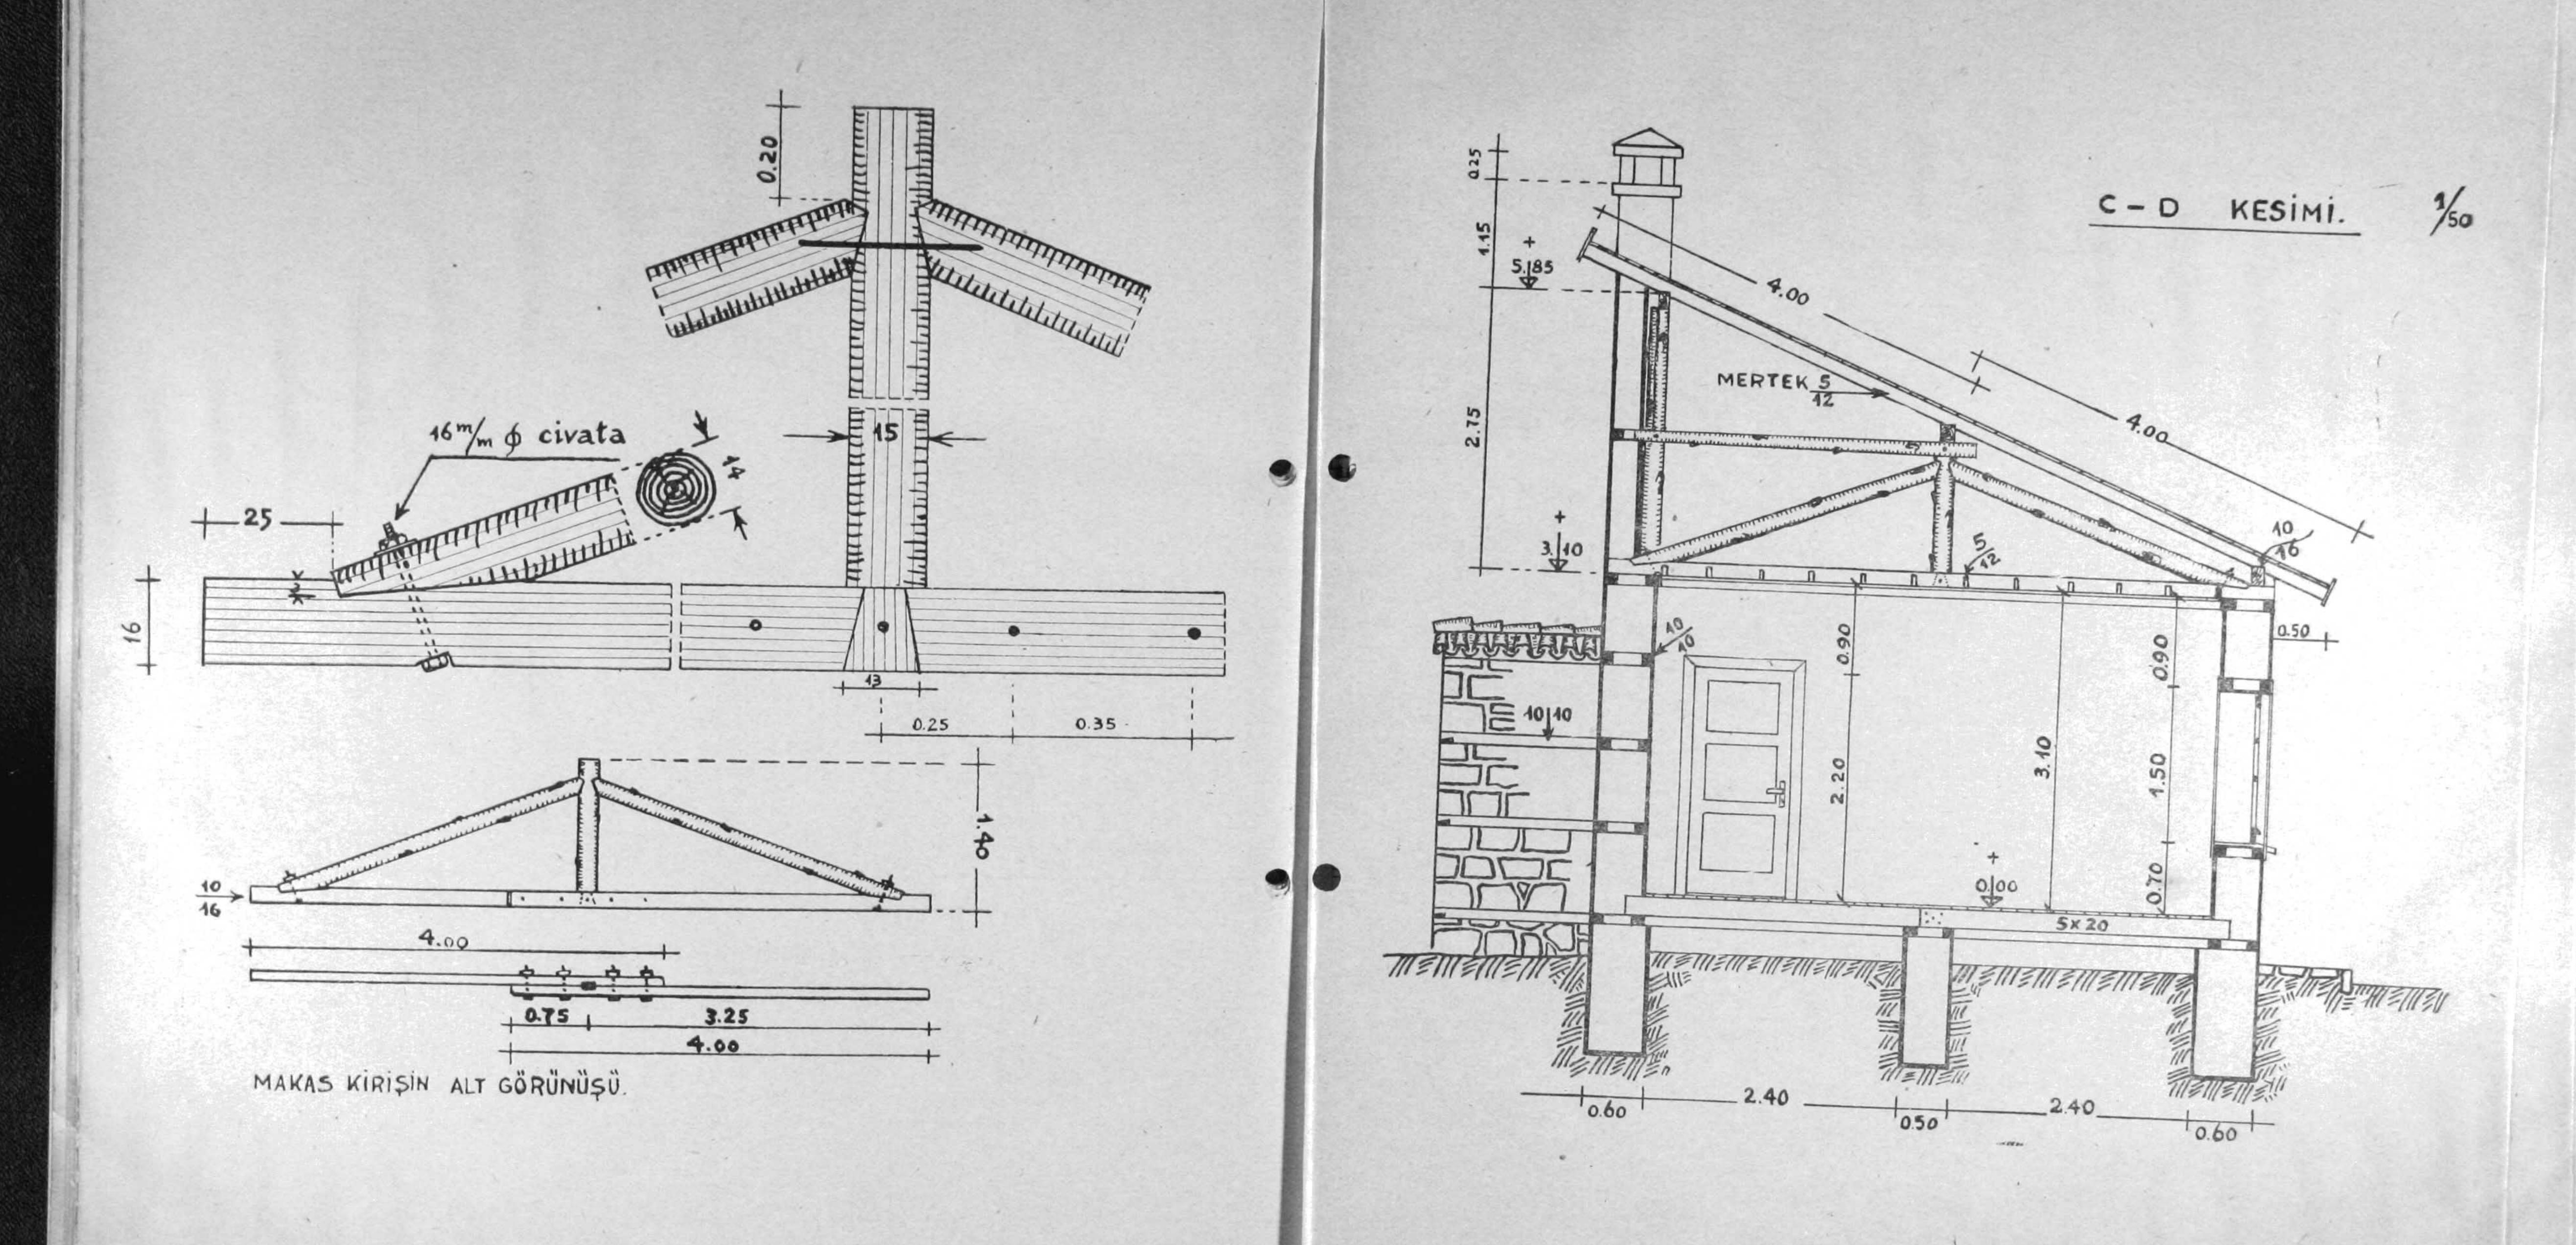

3 — Küçük köylerin çoğunda çatı kerestesi olarak yuvarlak kavak ve söğüt ağacı kullanılmaktadır. Bu gibi ağaçlardan çatıda ne suretle faydalanılacağı ve bağlantılanının nasıl olacağı ilişik detay resimlerinde gösterilmiştir. Çatı çatılırken bu resimlere uyularak çalışılmalıdır.

## B - Keres:e:

| Aded | Ölçü                       | Cinsi  | Nereye kullanılacağı    | Düşünceler                                                                                                                                                                                                                                                                                                                                                                                                                                                                                                                                                                                                                                                                                                                                                                                                                                                                                                                                                                                                                                                                                                                                                                                                                                                                                                                                                                                                                                                                                                                                                                                                                                                                                                                                                                                                                                                                                                                                                                                                                                                                                                                     | Miktarı m3            |
|------|----------------------------|--------|-------------------------|--------------------------------------------------------------------------------------------------------------------------------------------------------------------------------------------------------------------------------------------------------------------------------------------------------------------------------------------------------------------------------------------------------------------------------------------------------------------------------------------------------------------------------------------------------------------------------------------------------------------------------------------------------------------------------------------------------------------------------------------------------------------------------------------------------------------------------------------------------------------------------------------------------------------------------------------------------------------------------------------------------------------------------------------------------------------------------------------------------------------------------------------------------------------------------------------------------------------------------------------------------------------------------------------------------------------------------------------------------------------------------------------------------------------------------------------------------------------------------------------------------------------------------------------------------------------------------------------------------------------------------------------------------------------------------------------------------------------------------------------------------------------------------------------------------------------------------------------------------------------------------------------------------------------------------------------------------------------------------------------------------------------------------------------------------------------------------------------------------------------------------|-----------------------|
| 6    | 400 × 10 × 16              | Çam    | Aşık                    |                                                                                                                                                                                                                                                                                                                                                                                                                                                                                                                                                                                                                                                                                                                                                                                                                                                                                                                                                                                                                                                                                                                                                                                                                                                                                                                                                                                                                                                                                                                                                                                                                                                                                                                                                                                                                                                                                                                                                                                                                                                                                                                                | 0,384                 |
| 10   | $400 \times 10 \times 16$  | >      | Makas kirişi            |                                                                                                                                                                                                                                                                                                                                                                                                                                                                                                                                                                                                                                                                                                                                                                                                                                                                                                                                                                                                                                                                                                                                                                                                                                                                                                                                                                                                                                                                                                                                                                                                                                                                                                                                                                                                                                                                                                                                                                                                                                                                                                                                | 0,640                 |
| 3    | $400 \times 10 \times 16$  |        | > orta direkler         | Kavak olabilir                                                                                                                                                                                                                                                                                                                                                                                                                                                                                                                                                                                                                                                                                                                                                                                                                                                                                                                                                                                                                                                                                                                                                                                                                                                                                                                                                                                                                                                                                                                                                                                                                                                                                                                                                                                                                                                                                                                                                                                                                                                                                                                 | 0,192                 |
| 4    | $400 \times 10 \times 16$  |        | Yanlama (makas)         |                                                                                                                                                                                                                                                                                                                                                                                                                                                                                                                                                                                                                                                                                                                                                                                                                                                                                                                                                                                                                                                                                                                                                                                                                                                                                                                                                                                                                                                                                                                                                                                                                                                                                                                                                                                                                                                                                                                                                                                                                                                                                                                                | 0,256                 |
| 2    | $500 \times 10 \times 16$  |        | Aşık                    | Şayet beş metrelik bulun-                                                                                                                                                                                                                                                                                                                                                                                                                                                                                                                                                                                                                                                                                                                                                                                                                                                                                                                                                                                                                                                                                                                                                                                                                                                                                                                                                                                                                                                                                                                                                                                                                                                                                                                                                                                                                                                                                                                                                                                                                                                                                                      | 0,160                 |
| 1    | $500 \times 10 \times 20$  |        |                         | mazsa 4 metrelik eklene-                                                                                                                                                                                                                                                                                                                                                                                                                                                                                                                                                                                                                                                                                                                                                                                                                                                                                                                                                                                                                                                                                                                                                                                                                                                                                                                                                                                                                                                                                                                                                                                                                                                                                                                                                                                                                                                                                                                                                                                                                                                                                                       | 0,100                 |
| 3    | $400 \times 10 \times 20$  | *      | ,                       | cek.                                                                                                                                                                                                                                                                                                                                                                                                                                                                                                                                                                                                                                                                                                                                                                                                                                                                                                                                                                                                                                                                                                                                                                                                                                                                                                                                                                                                                                                                                                                                                                                                                                                                                                                                                                                                                                                                                                                                                                                                                                                                                                                           | 0,240                 |
| 5    | $300 \times 10 \times 10$  | 20     | Uzun direkler           | Kavak olabilir                                                                                                                                                                                                                                                                                                                                                                                                                                                                                                                                                                                                                                                                                                                                                                                                                                                                                                                                                                                                                                                                                                                                                                                                                                                                                                                                                                                                                                                                                                                                                                                                                                                                                                                                                                                                                                                                                                                                                                                                                                                                                                                 | 0,150                 |
| 147  | $400 \times 10 \times 10$  |        | Hatıllar                |                                                                                                                                                                                                                                                                                                                                                                                                                                                                                                                                                                                                                                                                                                                                                                                                                                                                                                                                                                                                                                                                                                                                                                                                                                                                                                                                                                                                                                                                                                                                                                                                                                                                                                                                                                                                                                                                                                                                                                                                                                                                                                                                | 5,880                 |
| 28   | $400 \times 10 \times 10$  | ,      | Hatil bağ'amaları       | 1.5 metrede bir                                                                                                                                                                                                                                                                                                                                                                                                                                                                                                                                                                                                                                                                                                                                                                                                                                                                                                                                                                                                                                                                                                                                                                                                                                                                                                                                                                                                                                                                                                                                                                                                                                                                                                                                                                                                                                                                                                                                                                                                                                                                                                                | 1,120                 |
| 6    | $400 \times 10 \times 10$  | >      | Payandalar              | Kavak elabilir                                                                                                                                                                                                                                                                                                                                                                                                                                                                                                                                                                                                                                                                                                                                                                                                                                                                                                                                                                                                                                                                                                                                                                                                                                                                                                                                                                                                                                                                                                                                                                                                                                                                                                                                                                                                                                                                                                                                                                                                                                                                                                                 | 0,240                 |
| 12   | $400 \times 10 \times 10$  |        | Lentolar                | ,                                                                                                                                                                                                                                                                                                                                                                                                                                                                                                                                                                                                                                                                                                                                                                                                                                                                                                                                                                                                                                                                                                                                                                                                                                                                                                                                                                                                                                                                                                                                                                                                                                                                                                                                                                                                                                                                                                                                                                                                                                                                                                                              | 0,480                 |
| 6    | $400 \times 10 \times 10$  | >      | Yanlama (makas)         | , ,                                                                                                                                                                                                                                                                                                                                                                                                                                                                                                                                                                                                                                                                                                                                                                                                                                                                                                                                                                                                                                                                                                                                                                                                                                                                                                                                                                                                                                                                                                                                                                                                                                                                                                                                                                                                                                                                                                                                                                                                                                                                                                                            | 0,240                 |
| 76   | $400 \times 5 \times 15$   |        | Mertek                  |                                                                                                                                                                                                                                                                                                                                                                                                                                                                                                                                                                                                                                                                                                                                                                                                                                                                                                                                                                                                                                                                                                                                                                                                                                                                                                                                                                                                                                                                                                                                                                                                                                                                                                                                                                                                                                                                                                                                                                                                                                                                                                                                | 2,280                 |
| 10   | $400 \times 5 \times 12$   | 0.     | Kuşaklama               | , ,                                                                                                                                                                                                                                                                                                                                                                                                                                                                                                                                                                                                                                                                                                                                                                                                                                                                                                                                                                                                                                                                                                                                                                                                                                                                                                                                                                                                                                                                                                                                                                                                                                                                                                                                                                                                                                                                                                                                                                                                                                                                                                                            | 0,240                 |
| 54   | $400 \times 5 \times 12$   | ,      | Tavan kirişleri         | Cam, veya köknar yarısı                                                                                                                                                                                                                                                                                                                                                                                                                                                                                                                                                                                                                                                                                                                                                                                                                                                                                                                                                                                                                                                                                                                                                                                                                                                                                                                                                                                                                                                                                                                                                                                                                                                                                                                                                                                                                                                                                                                                                                                                                                                                                                        | 1,296                 |
| 48   | $300 \times 5 \times 20$   | ,      | Diseme »                | (ner ikincisi) k vak olabilir                                                                                                                                                                                                                                                                                                                                                                                                                                                                                                                                                                                                                                                                                                                                                                                                                                                                                                                                                                                                                                                                                                                                                                                                                                                                                                                                                                                                                                                                                                                                                                                                                                                                                                                                                                                                                                                                                                                                                                                                                                                                                                  | 1,440                 |
| 30   | $400 \times 5 \times 25$   | Çıralı | Doğramalar için         | the state of the state of the state of the state of the state of the state of the state of the state of the state of the state of the state of the state of the state of the state of the state of the state of the state of the state of the state of the state of the state of the state of the state of the state of the state of the state of the state of the state of the state of the state of the state of the state of the state of the state of the state of the state of the state of the state of the state of the state of the state of the state of the state of the state of the state of the state of the state of the state of the state of the state of the state of the state of the state of the state of the state of the state of the state of the state of the state of the state of the state of the state of the state of the state of the state of the state of the state of the state of the state of the state of the state of the state of the state of the state of the state of the state of the state of the state of the state of the state of the state of the state of the state of the state of the state of the state of the state of the state of the state of the state of the state of the state of the state of the state of the state of the state of the state of the state of the state of the state of the state of the state of the state of the state of the state of the state of the state of the state of the state of the state of the state of the state of the state of the state of the state of the state of the state of the state of the state of the state of the state of the state of the state of the state of the state of the state of the state of the state of the state of the state of the state of the state of the state of the state of the state of the state of the state of the state of the state of the state of the state of the state of the state of the state of the state of the state of the state of the state of the state of the state of the state of the state of the state of the state of the state of the state of the state of the s | 1,500                 |
| 180  | $400 \times 10 \times 3$   | Çam    | Döşemelik               |                                                                                                                                                                                                                                                                                                                                                                                                                                                                                                                                                                                                                                                                                                                                                                                                                                                                                                                                                                                                                                                                                                                                                                                                                                                                                                                                                                                                                                                                                                                                                                                                                                                                                                                                                                                                                                                                                                                                                                                                                                                                                                                                | 2,160                 |
| 195  | $400 \times 20 \times 1.3$ | ,      | Tavanlık                | Zivanali                                                                                                                                                                                                                                                                                                                                                                                                                                                                                                                                                                                                                                                                                                                                                                                                                                                                                                                                                                                                                                                                                                                                                                                                                                                                                                                                                                                                                                                                                                                                                                                                                                                                                                                                                                                                                                                                                                                                                                                                                                                                                                                       | 2,028                 |
| 20   | $400 \times 10 \times 1.5$ | >      | Pervaz                  | Lâmbalı                                                                                                                                                                                                                                                                                                                                                                                                                                                                                                                                                                                                                                                                                                                                                                                                                                                                                                                                                                                                                                                                                                                                                                                                                                                                                                                                                                                                                                                                                                                                                                                                                                                                                                                                                                                                                                                                                                                                                                                                                                                                                                                        | 0,120                 |
| 8    | $400 \times 10 \times 2$   |        | Süpürgelik              |                                                                                                                                                                                                                                                                                                                                                                                                                                                                                                                                                                                                                                                                                                                                                                                                                                                                                                                                                                                                                                                                                                                                                                                                                                                                                                                                                                                                                                                                                                                                                                                                                                                                                                                                                                                                                                                                                                                                                                                                                                                                                                                                | 0,064                 |
| 10   | $400 \times 20 \times 3$   | Çıralı | Alin tahtası (Yelkovan) |                                                                                                                                                                                                                                                                                                                                                                                                                                                                                                                                                                                                                                                                                                                                                                                                                                                                                                                                                                                                                                                                                                                                                                                                                                                                                                                                                                                                                                                                                                                                                                                                                                                                                                                                                                                                                                                                                                                                                                                                                                                                                                                                | 0,240                 |
| 140  | $400 \times 25 \times 1.3$ | ,      | Kiremit alt             |                                                                                                                                                                                                                                                                                                                                                                                                                                                                                                                                                                                                                                                                                                                                                                                                                                                                                                                                                                                                                                                                                                                                                                                                                                                                                                                                                                                                                                                                                                                                                                                                                                                                                                                                                                                                                                                                                                                                                                                                                                                                                                                                | 1,820                 |
| 90   | $400 \times 3 \times 6$    | Çam    | Kiremit alt çıta        |                                                                                                                                                                                                                                                                                                                                                                                                                                                                                                                                                                                                                                                                                                                                                                                                                                                                                                                                                                                                                                                                                                                                                                                                                                                                                                                                                                                                                                                                                                                                                                                                                                                                                                                                                                                                                                                                                                                                                                                                                                                                                                                                | 0,648                 |
|      |                            |        |                         | Toplam                                                                                                                                                                                                                                                                                                                                                                                                                                                                                                                                                                                                                                                                                                                                                                                                                                                                                                                                                                                                                                                                                                                                                                                                                                                                                                                                                                                                                                                                                                                                                                                                                                                                                                                                                                                                                                                                                                                                                                                                                                                                                                                         | 23,918 m <sup>3</sup> |

Not: Kavak olabilecek kısmı 3,638 m.3

Yapılacak beş makastan üçü boydan boya duvara oturacağı için nispeten hafif keresteden olabilir. Önce bunlar yapılmalı, el alıştıktan sonra diğerlerine geçilmelidir. Derslik tavanı ve çatı ağırlığı bu sonuncuların üstüne gelecektir.

4 — Bacalar tuğladan, bulunmadığı takdirde kerpiçten yapılacaktır. Hatılların ve çatının ağaç kısmının bacadan geçmemesine çok dikkat edilecek; baca deliği 12×16 santimden aşağı olmıyacaktır.

5 — Binanın arkasında ve çatı arasınd ki yüksek duvarın birkaç direkle bağlantısı sağlanmalıdır.