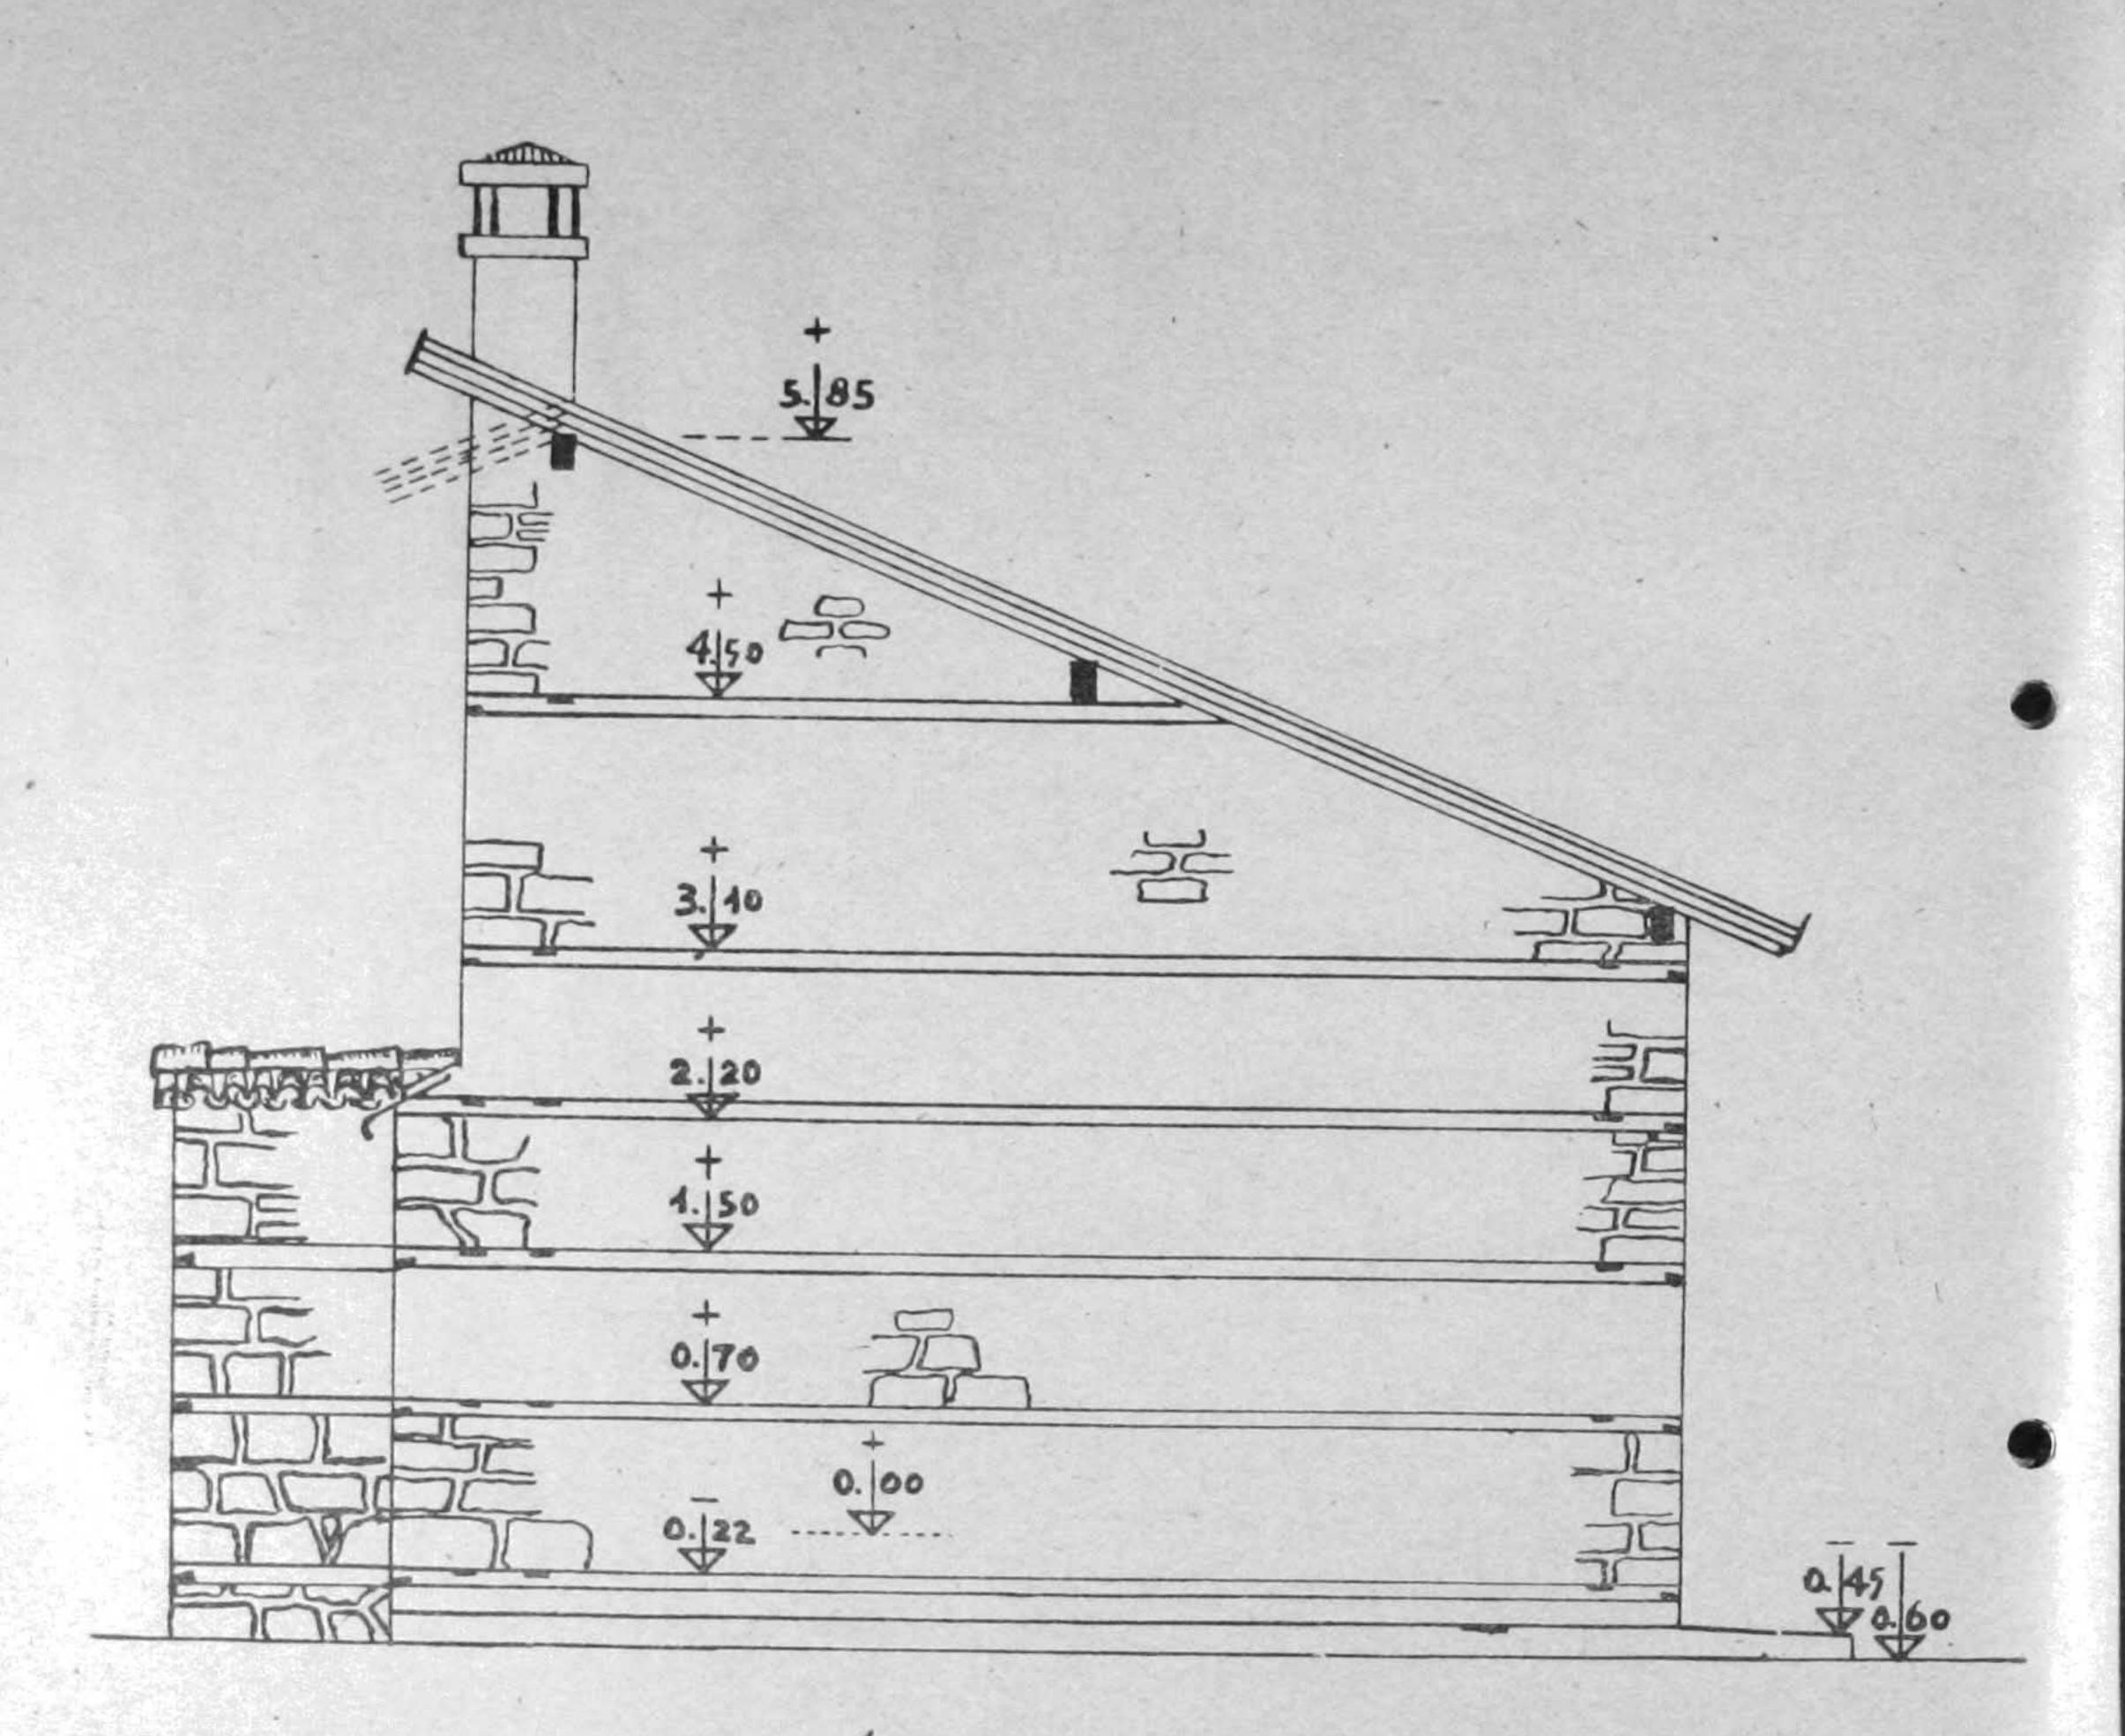

2 - İlişik projeye ileride eklenecek kısımlar için duvarlarda dişler bırakılmış, bunların üstlerinin nasıl örtüleceği kesit resimlerinde gösterilmiştir. Bu dişlerin mutlak surette birakılması gerekmektedir.

3 — Küçük köylerin çoğunda çatı kerestesi olarak yuvarlak kavak ve söğüt ağacı kullanılmaktadır. Bu gibi ağaçlardan çatıda ne suretle faydalanılacağı ve bağlantılanının nasıl olacağı ilişik detay resimlerinde gösterilmiştir. Çatı çatılırken bu resimlere uyularak çalışılmalıdır.