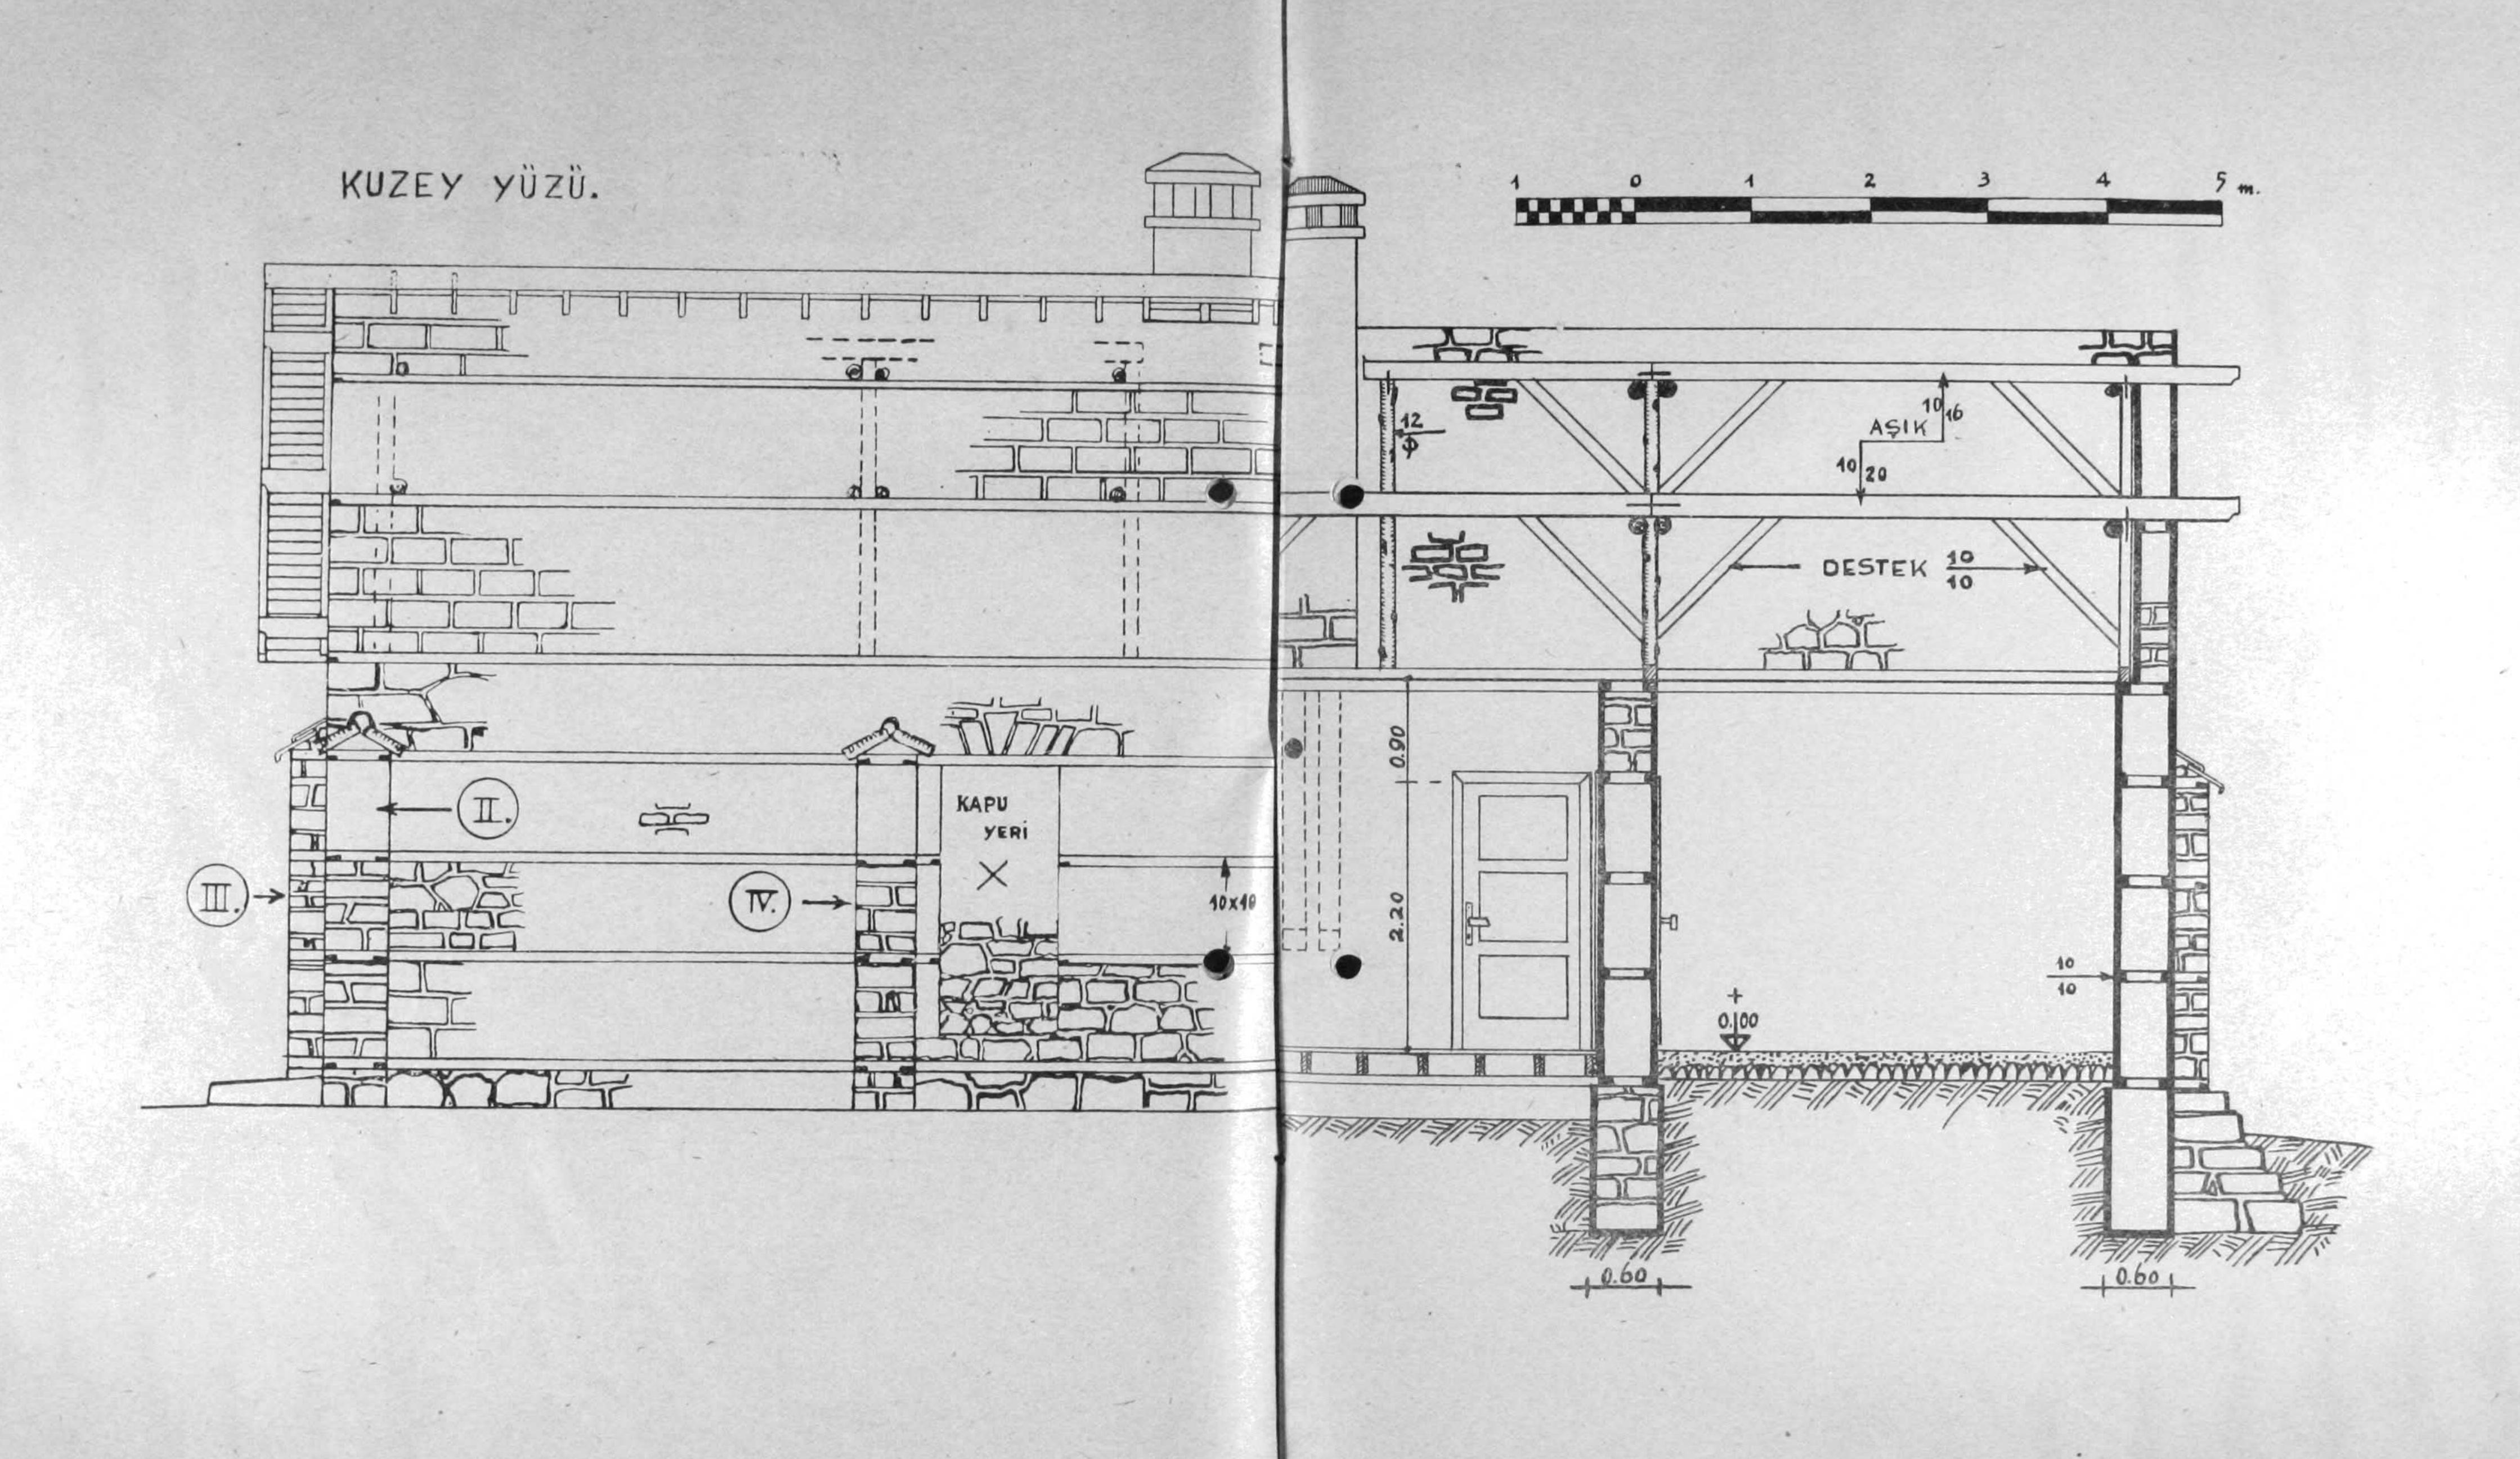

# PROJE UYGALANIRKEN GÖZ ÖNÜNDE TUTULACAK ESASLAR

1 — Plânda I, II, III ve IV. numaralı duvai çıkıntıları, duvarlarla birikte kapının üst seviyesine kadar örülecek, üstleri kiremitle örtülecektir. Hatıl bağlantıları ve kapı takozları resimde gösterilen şekilde uygulanacaktır.

2 — Projede X işaretli iki kapı (bunlar muvakkaten örülerek kapatılacak) yeri diğer kapılarda olduğu yan takozları ve üst lentoları konarak işlenecek ve sıvanacaktır. İleride okulun diğer kısımları yapılınca bu kapılar açılacaktır.

3 — Küçük köylerin çoğunda çatı kerestesi olarak kavak ağacı kullanılmaktadır. Bu ağaçlardan makas hattâ «aşık» lar da yapılabilir. Yalnız bu işte kullanılacak ağaçların düzgün ve kuru olması gerektir. Aşıkların bir tarafı üzerindeki merteklerin dümdüz oturmaları için balta ile düzeltilmelidir.

10×16 santimlik çam aşık yerine, 14—15 Mın. kutrunda kavak ağacı,

10×20 santimlik çam aşık yerine, 16—17 Mm. kutrunda kavak ağacı,

10 X 10 santimlik dirèk veya payanda yerine 12— Mm. kutrunda kavak ağacı, kullanabilir.

4 — Bacalar tuğladan, bulunmadığı takdirde kerpiçten yapılacaktır. Hatılların ve çatının ağaç kısmının bacadan geçmemesine çok dikkat edilecek; baca deliği 12×16 santimden aşağı olmıyacaktır.

5 — Binanın arkasında ve çatı arasınd ki yüksek duvarın birkaç direkle bağlantısı sağlanmalıdır.