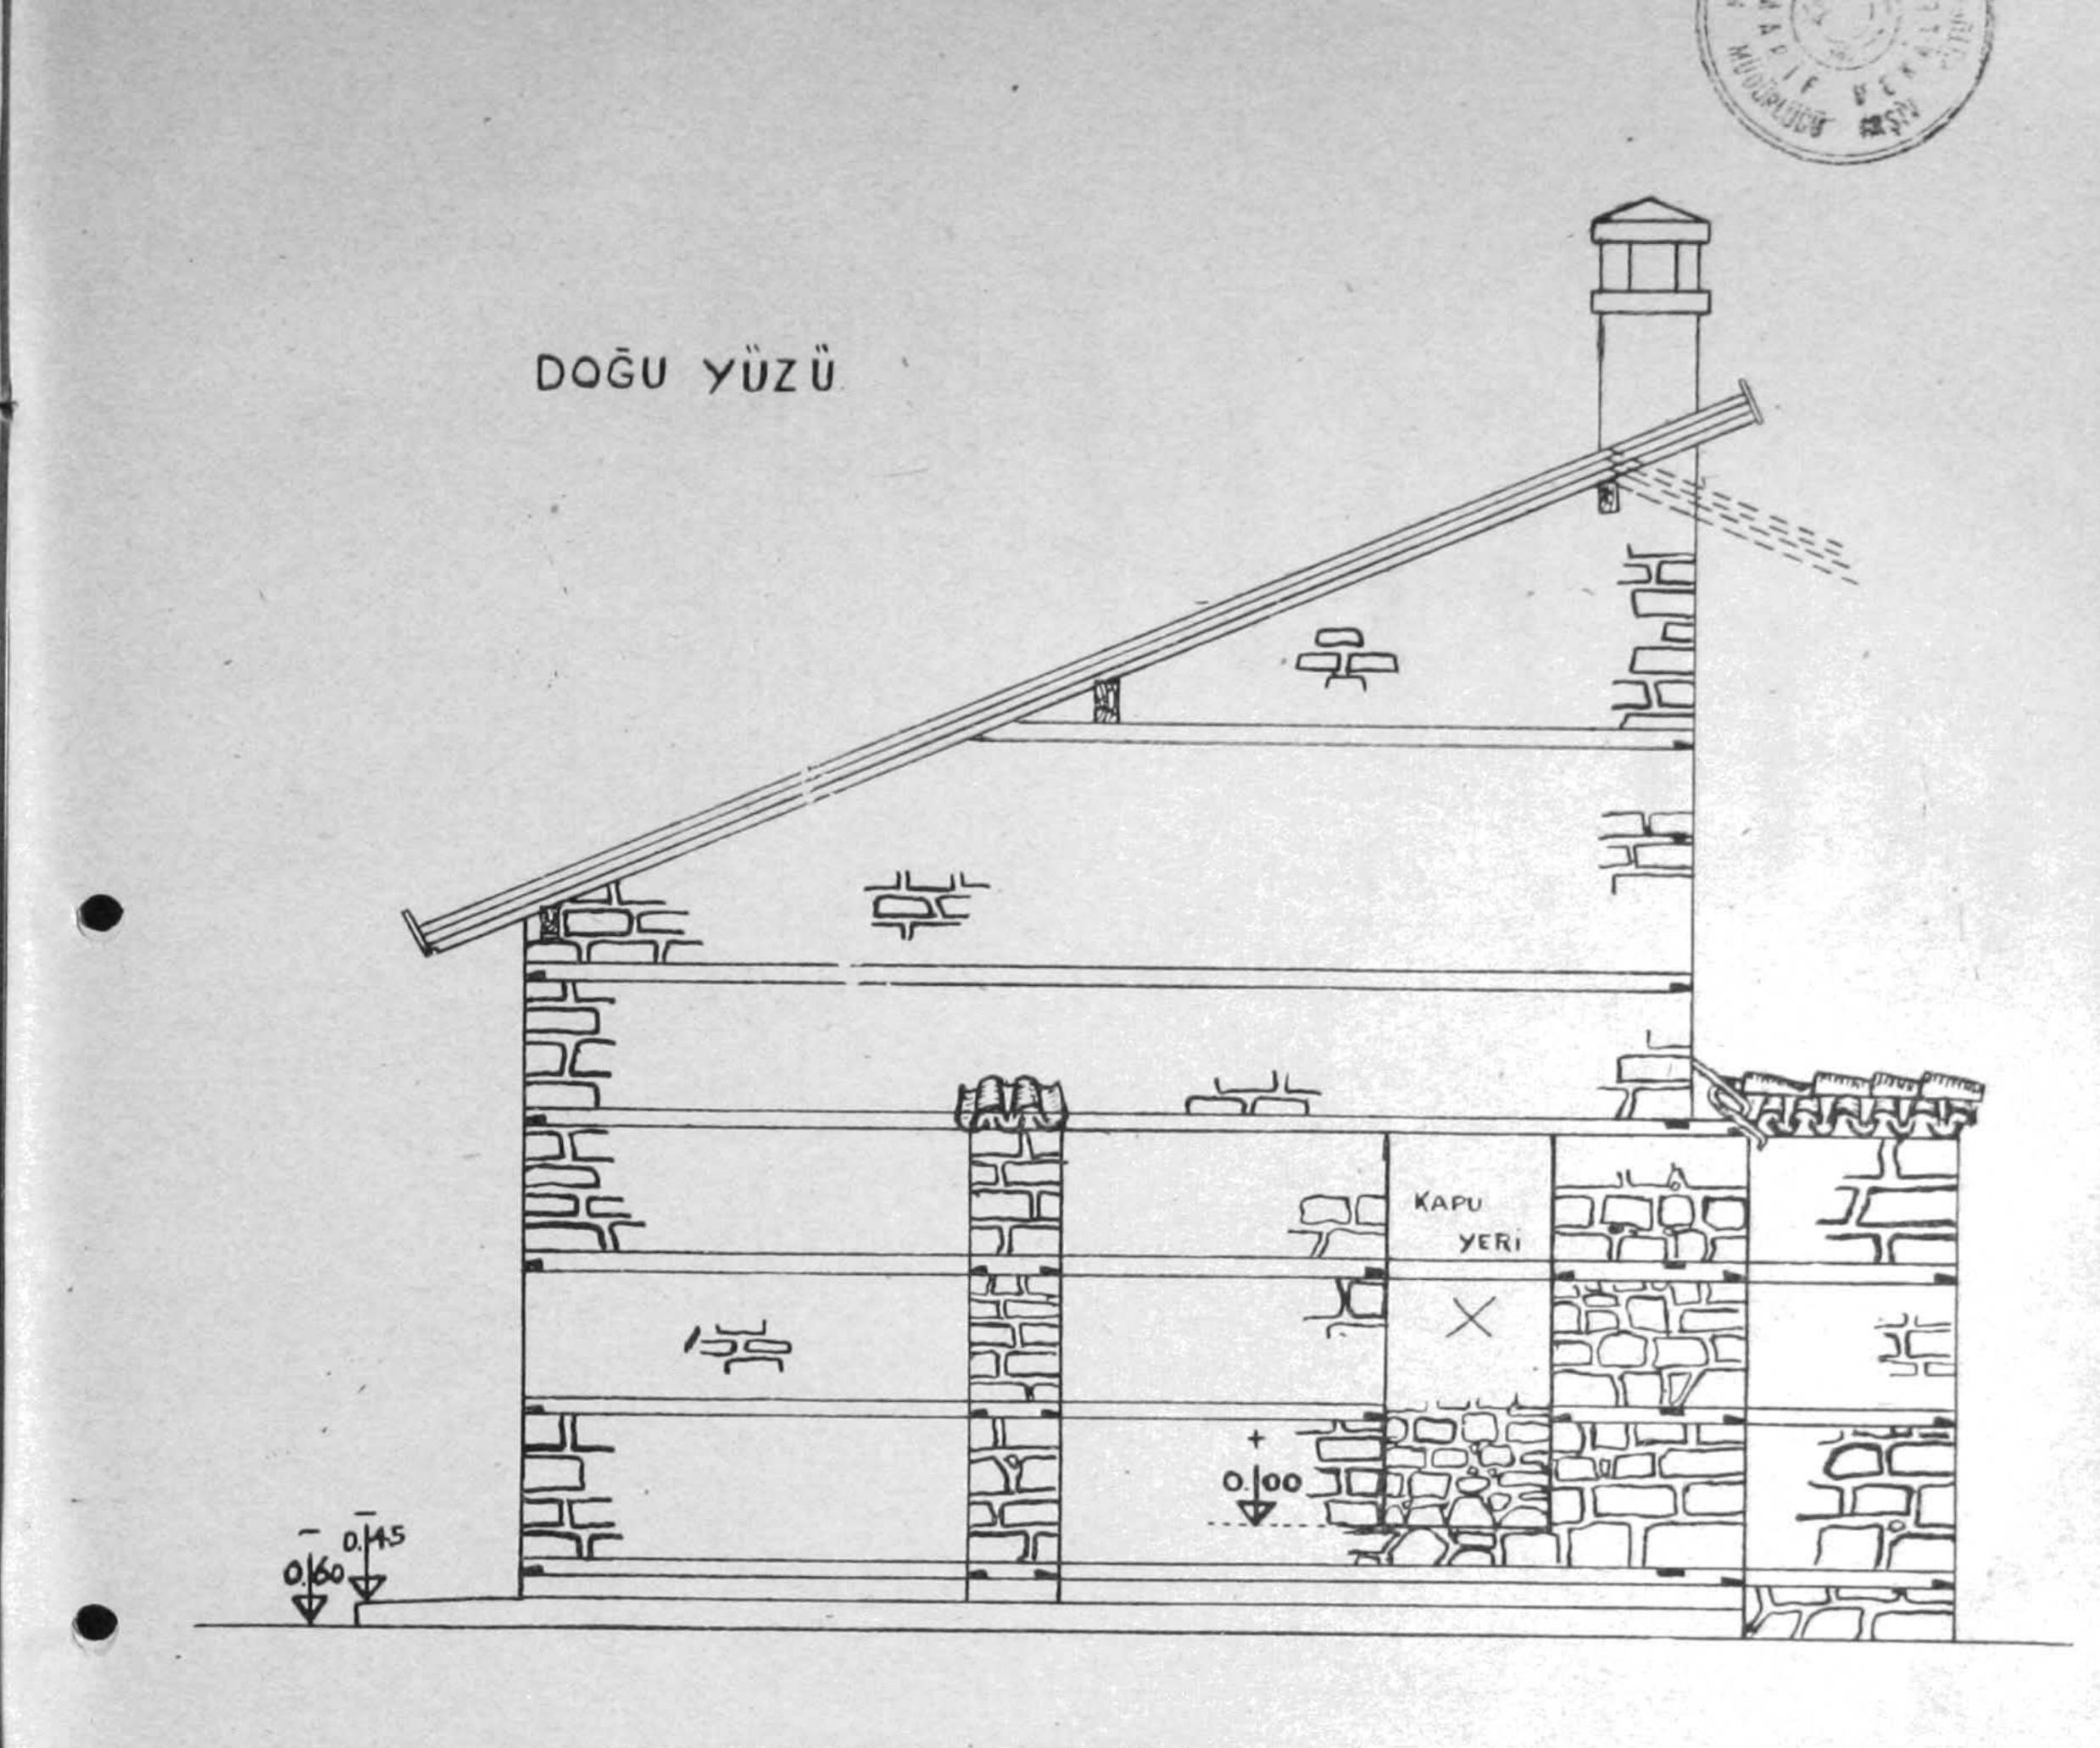

2 - İlişik projeye ileride eklenecek kısımlar için duvarlarda dişler bırakılmış, bunların üstlerinin nasıl örtüleceği kesit resimlerinde gösterilmiştir. Bu dişlerin mutlak surette birakılması gerekmektedir.

3 — Küçük köylerin çoğunda çatı kerestesi olarak yuvarlak kavak ve söğüt ağacı kullanılmaktadır. Bu gibi ağaçlardan çatıda ne suretle faydalanılacağı ve bağlantılanının nasıl olacağı ilişik detay resimlerinde gösterilmiştir. Çatı çatılırken bu resimlere uyularak çalışılmalıdır.